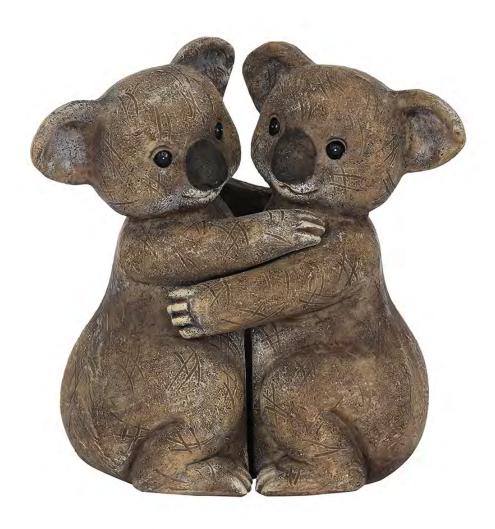

# **Product Code**

FO\_75530

Do You Nose How Much I Love You Koala Couple Ornament

Barcode: 5056131116139

#### **Product Description**

This sweet koala couple ornament fits perfectly together and would make a thoughtful gift for Valentine's Day, a wedding oran anniversary. The ornament is called 'Do You Nose How Much I Love You' and comes with a sentiment on the packaging whichreads 'You are the spark in my heart, the joy in my day, bringing me happiness in every way'. Exclusive to SomethingDifferent in the UK and part of our Animal Families collection.

The product is manufactured in China

**Product Dimensions:** 

H: 10cm x W: 10cm x D: 5cm

**Product Weight:** 

190g

**Product Materials:** 

Resin & Polyresin

**Packaging Materials:** 